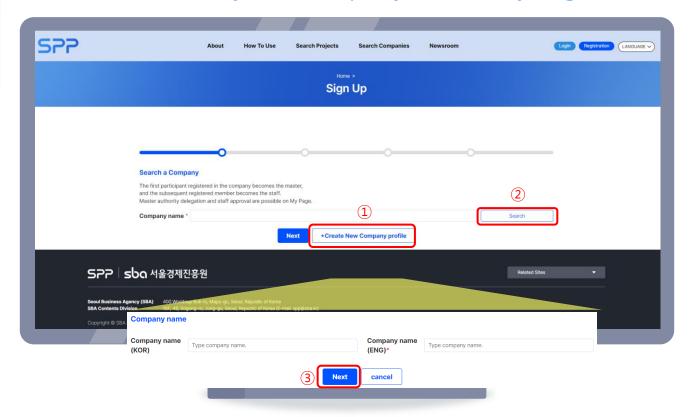

Search to see if your company is already registered

- 1 (When registering for the first time): click the Create New Company profile button and enter the relevant information.
- ② (If not registering for the first time): search for your company.
- 3 Click the Next button.
- \*\* The first registered person of a company will be designated as a 'master', and subsequent registered persons will be designated as 'staff'.
- X Staff do not need to register projects/company information.