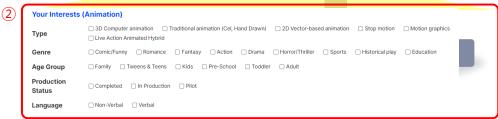

#### **Enter Company Information**

- ① Enter the essential information such as country, website, company logo, etc.
- ② Select your preferences (Main, second & third) then select sub-categories such as type, genre, age group, etc.
- (3) Click the Register button.