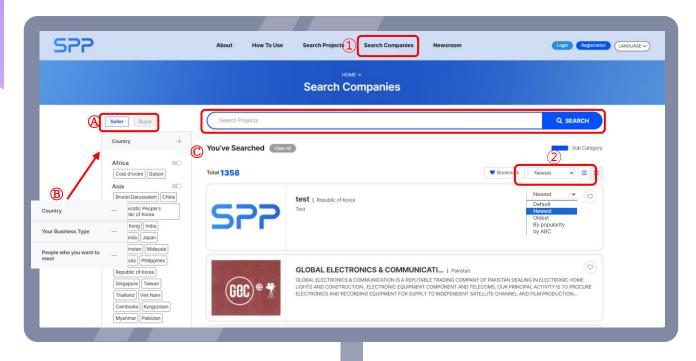

## View Companies

#### Search Companies: search filters

- 1 The 'Search Companies' menu on the topside of the page is used to search for registered companies that produce/distribute the registered projects.
  - A Search by seller/buyer.
  - B Search by project name, company name and keyword.
  - © Detailed search using multiple filers such as country, business type(publisher, investor or platform), etc.
- 2 Sort (Default, newest, oldest, popularity or alphabetically)/view type(lines or tiles)

### View Companies