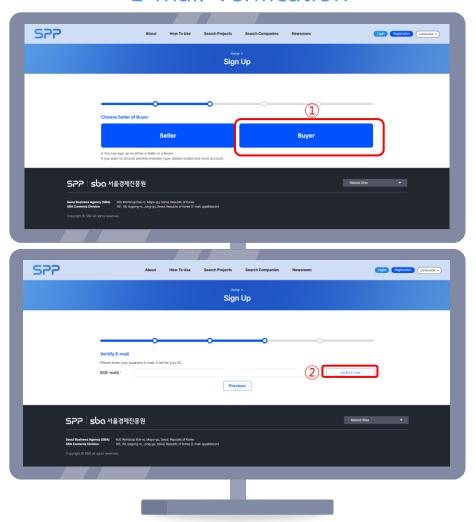

#### **E-mail Verification**

- ① Click the Buyer button.
- ② Click the Verify E-mail button after entering your e-mail then enter the verification number you receive via your e-mail.
- 3 Click Next when you see the 'Verification is completed!' pop-up.