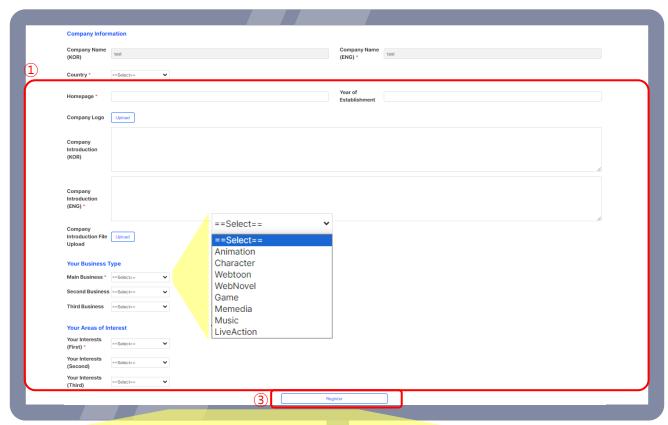

#### **Enter Company Information**

- ① Enter the essential information such as country, website, company logo, etc.
- ② Select your preferences (Main, second & third) then select sub-categories such as type, genre, age group, etc.
- (3) Click the Register button.