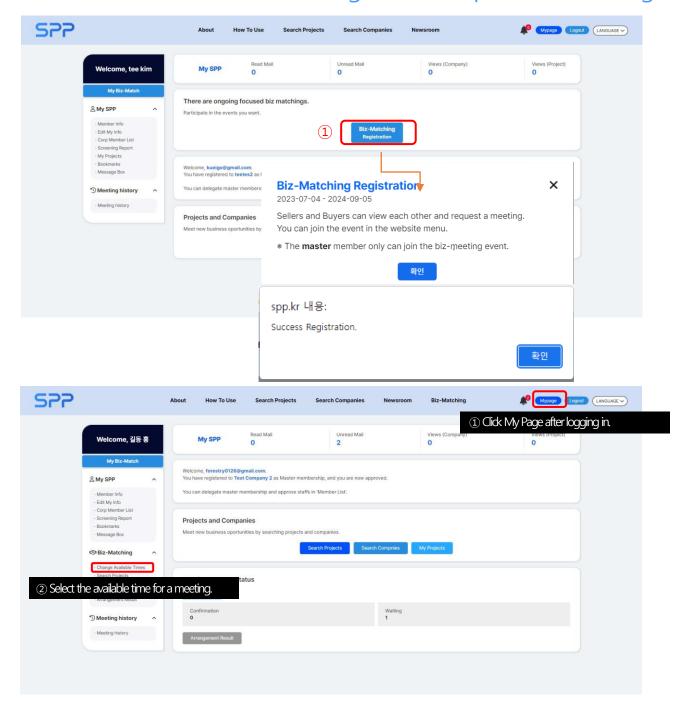

#### View SPP/Previous Meetings

- ① Click the My Page button on the upper-right.
- 2 My Page: Main features
  - (A) Member Info: Edit personal info such as passwords.
  - B Edit My Info: Edit/view company info.
    - Masters can view and edit info. Staff can only view info.
  - © Corp Member List: View registered members(master & staff), approve/refuse staff, appoint master rights to staff, etc.
    - Master becomes a staff member after giving up master rights.

#### View SPP/Previous Meetings

- 4 My Page: Main features
  - Bookmarks: Click the button in the project/company
     detailed info page to change the icon to add it to your list.
  - Message Box: Check the messages you received/sent from 'Search Projects/Companies' and matching status.
  - © Meeting History: View the contents of previous focused matchings.

#### Check for available biz matchings, then request a matching

Check for available biz matchings, then request a matching

#### Search for interested companies and IPs