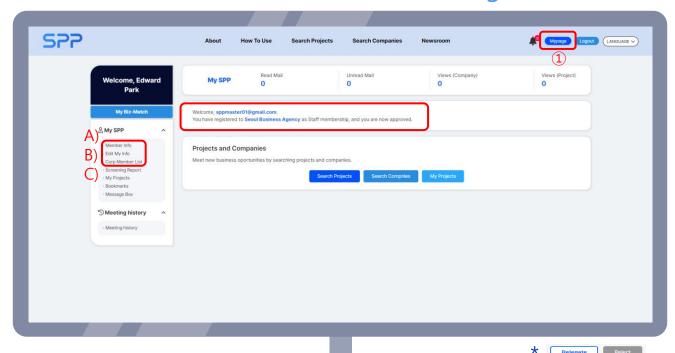

#### View SPP/Previous Meetings

- ① Click the My Page button on the upper-right.
- 2 My Page: Main features
  - (A) Member Info: Edit personal info such as passwords.
  - B Edit My Info: Edit/view company info.
    - Masters can view and edit info. Staff can only view info.
  - © Corp Member List: View registered members(master & staff), approve/refuse staff, appoint master rights to staff, etc.
    - Master becomes a staff member after giving up master rights.

# My Page

#### View SPP/Previous Meetings

- 3 My Page: Main features
  - **D** Screening Report
    - View the projects searched by you, the buyer. (Viewed info can be downloaded as Excel or PDF files.)
    - Click the Details button to see number of personal views, viewed time and bookmark status of each project.