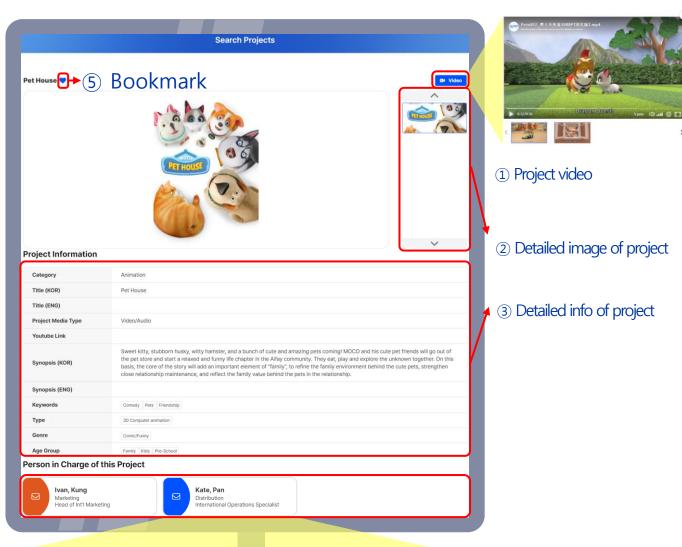

#### **Project Details**

- 4 Click 'Person in Charge of this Project' to send inquiries.
  - \* This feature enables meeting request and project inquiries to the company and sends a message using the e-mail you entered during registration. The content of the e-mail can be viewed in My Page,