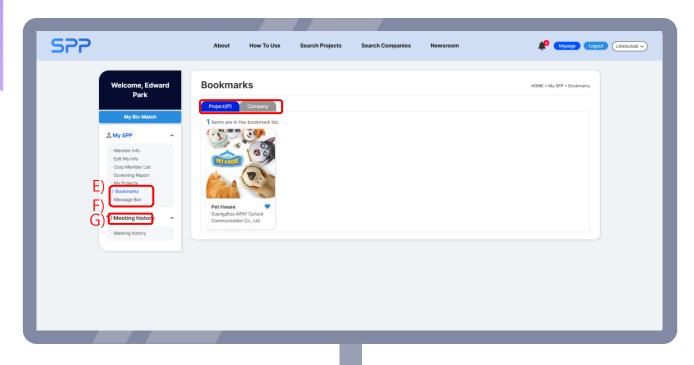

#### View SPP/Previous Meetings

- 4 My Page: Main features
  - Bookmarks: Click the button in the project/company
     detailed info page to change the icon to add it to your list.
  - Message Box: Check the messages you received/sent from 'Search Projects/Companies' and matching status.
  - © Meeting History: View the contents of previous focused matchings.