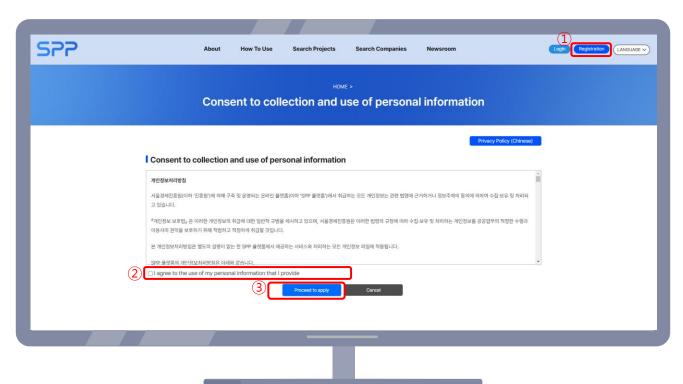

#### Consent to collection and use of personal information

- 1 Click the Registration button to go to the sign-up page.
- (2) Check the box in □ I agree to the use of my personal information that I provide
- 3 Click the Proceed to apply button on the bottom.