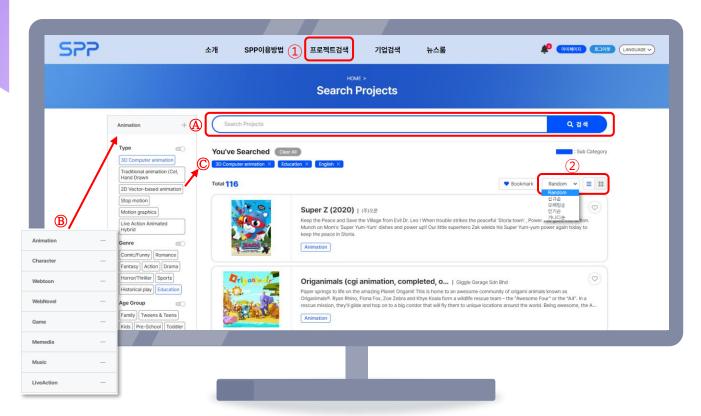

#### Search Projects: search filters

- 1) The 'Search Projects' menu on the topside of the page is used to search for registered projects(IPs and contents).

  - B Search by content category, such as animation, character, webtoon.
  - © Detailed search using multiple filters such as genre, type, age group.
- 2 Sort (Default, newest, oldest, popularity or alphabetically)/view type(lines or tiles)