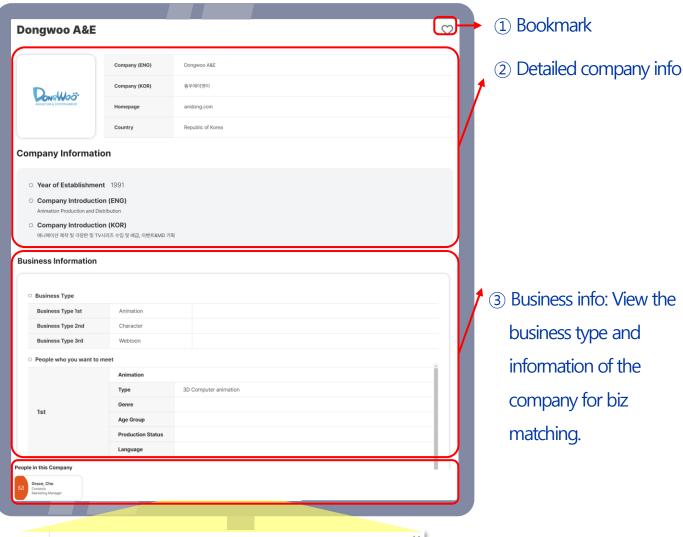

### View Companies

#### **Detailed Company Info**

- 메일 문의 해당 기업과의 상당 및 제품문의를 하는 기능으로 참가시 등록한 이에일 주소로 안내문이 별송되고, 메일의 내용은 마이페이지에서 확인할 수 있습니다.
  Attachment 학교 철택
- 4 Click the 'People in this Company' to send a message inquiry to the person in charge.
  - \* This feature enables meeting request and project inquiries to the company and sends a message using the e-mail you entered during registration. The content of the e-mail can be viewed in My Page,