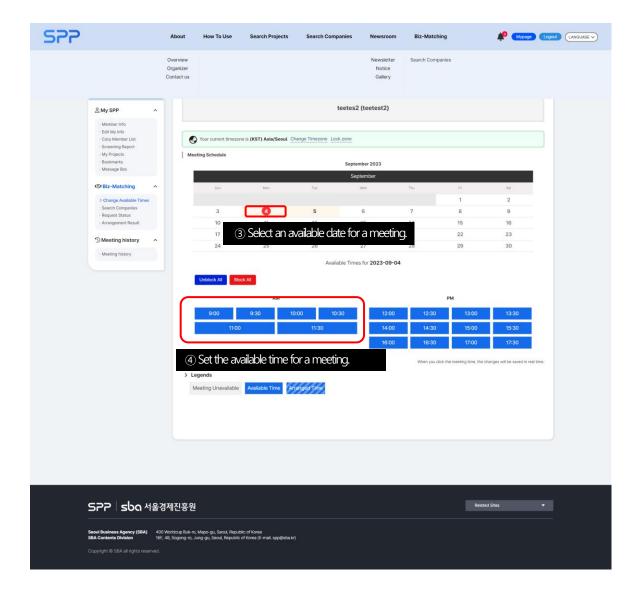

#### Meeting request status check

#### Check the final meeting schedule

#### Check the final meeting schedule

Join meeting

| September of the Control of the Con