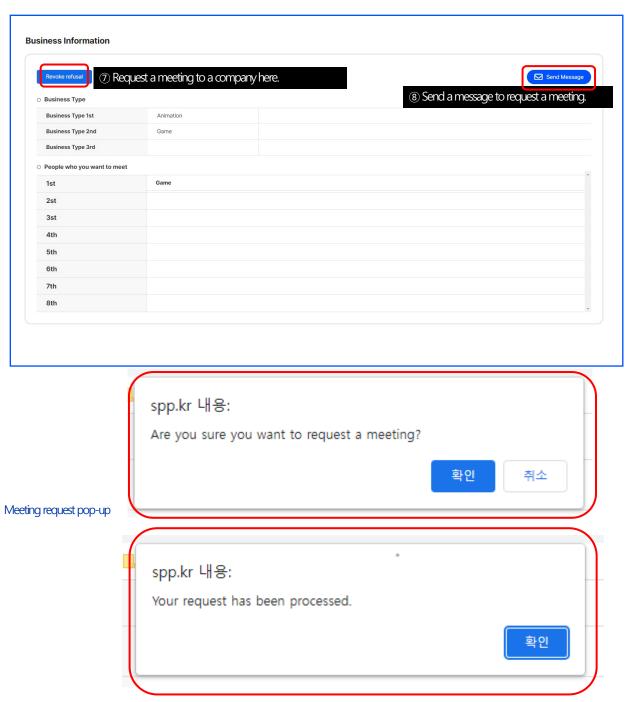

#### **Detailed Company Info**

- 메일 문의 해당 기업과의 상당 및 제품문의를 하는 기능으로 참가시 등록한 이에일 주소로 안내문이 별송되고, 메일의 내용은 마이페이지에서 확인할 수 있습니다.
  Attachment 학교 철택
- 4 Click the 'People in this Company' to send a message inquiry to the person in charge.
  - \* This feature enables meeting request and project inquiries to the company and sends a message using the e-mail you entered during registration. The content of the e-mail can be viewed in My Page,

#### Request meeting to interested companies and IPs

Meeting request complete pop-up