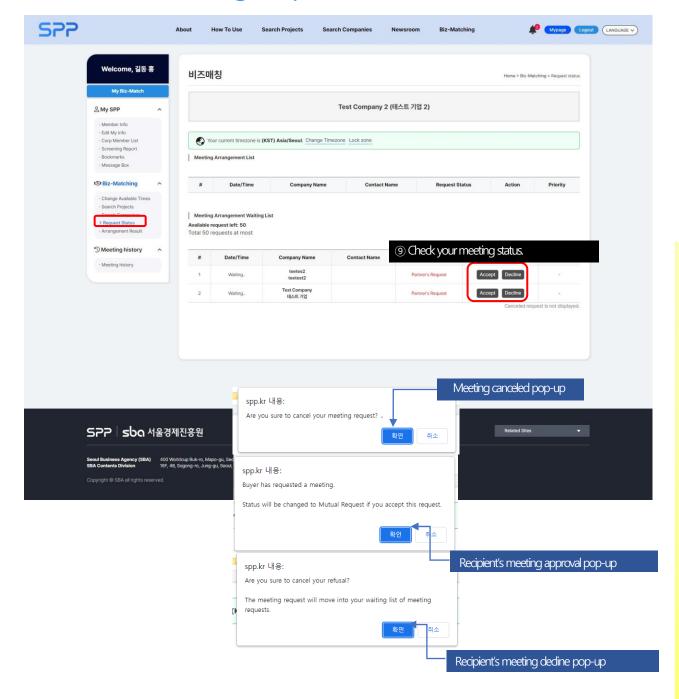

lphabetically)/view type(lines or tiles)

### View Companies

#### **Detailed Company Info**



- 메일 문의 해당 기업과의 상당 및 제품문의를 하는 기능으로 참가시 등록한 이에일 주소로 안내문이 별송되고, 메일의 내용은 마이페이지에서 확인할 수 있습니다.
  Attachment 학교 철택
- 4 Click the 'People in this Company' to send a message inquiry to the person in charge.
  - \* This feature enables meeting request and project inquiries to the company and sends a message using the e-mail you entered during registration. The content of the e-mail can be viewed in My Page,

#### Check for available biz matchings, then request a matching



Check for available biz matchings, then request a matching



#### Search for interested companies and IPs



#### Request meeting to interested companies and IPs



Meeting request complete pop-up

#### Meeting request status check



#### Check the final meeting schedule



#### Check the final meeting schedule



Join meeting

| September of the Control of the Con