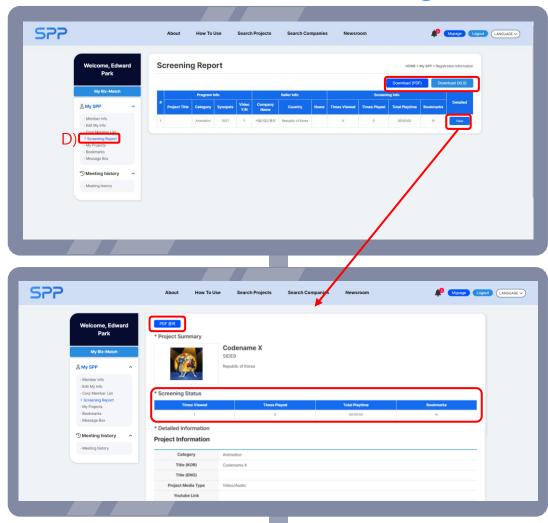

#### View SPP/Previous Meetings

- 3 My Page: Main features
  - **D** Screening Report
    - View the projects searched by you, the buyer. (Viewed info can be downloaded as Excel or PDF files.)
    - Click the Details button to see number of personal views, viewed time and bookmark status of each project.

      (Page can be downloaded as PDF.)