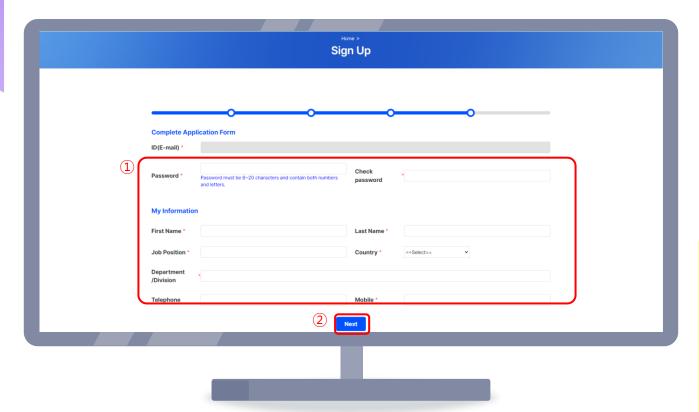

#### **Enter Personal Information**

- 1 Re-check your e-mail and enter your password, name, etc.
- ② Click the Next button.