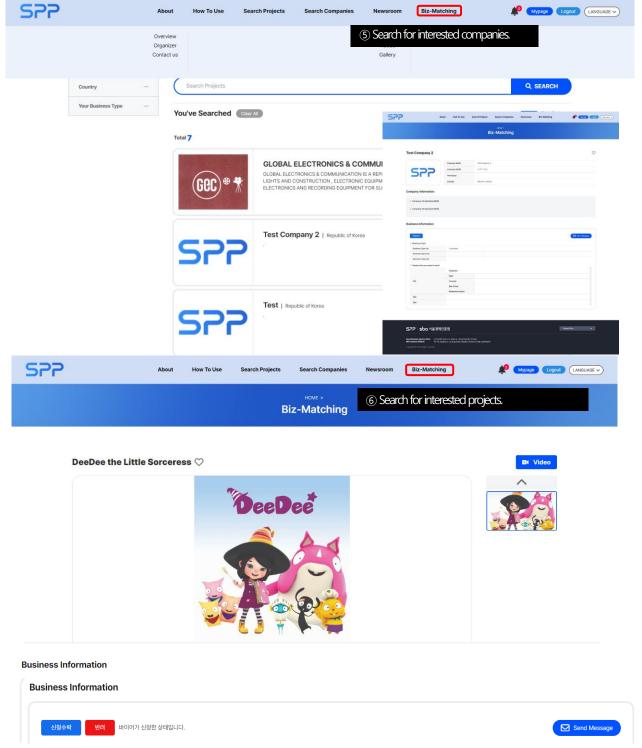

#### Search Companies: search filters

- 1 The 'Search Companies' menu on the topside of the page is used to search for registered companies that produce/distribute the registered projects.
  - A Search by seller/buyer.
  - B Search by project name, company name and keyword.
  - © Detailed search using multiple filers such as country, business type(publisher, investor or platform), etc.
- 2 Sort (Default, newest, oldest, popularity or alphabetically)/view type(lines or tiles)

### View Companies

#### **Detailed Company Info**

- 메일 문의 해당 기업과의 상당 및 제품문의를 하는 기능으로 참가시 등록한 이에일 주소로 안내문이 별송되고, 메일의 내용은 마이페이지에서 확인할 수 있습니다.
  Attachment 학교 철택
- 4 Click the 'People in this Company' to send a message inquiry to the person in charge.
  - \* This feature enables meeting request and project inquiries to the company and sends a message using the e-mail you entered during registration. The content of the e-mail can be viewed in My Page,

#### Search for interested companies and IPs